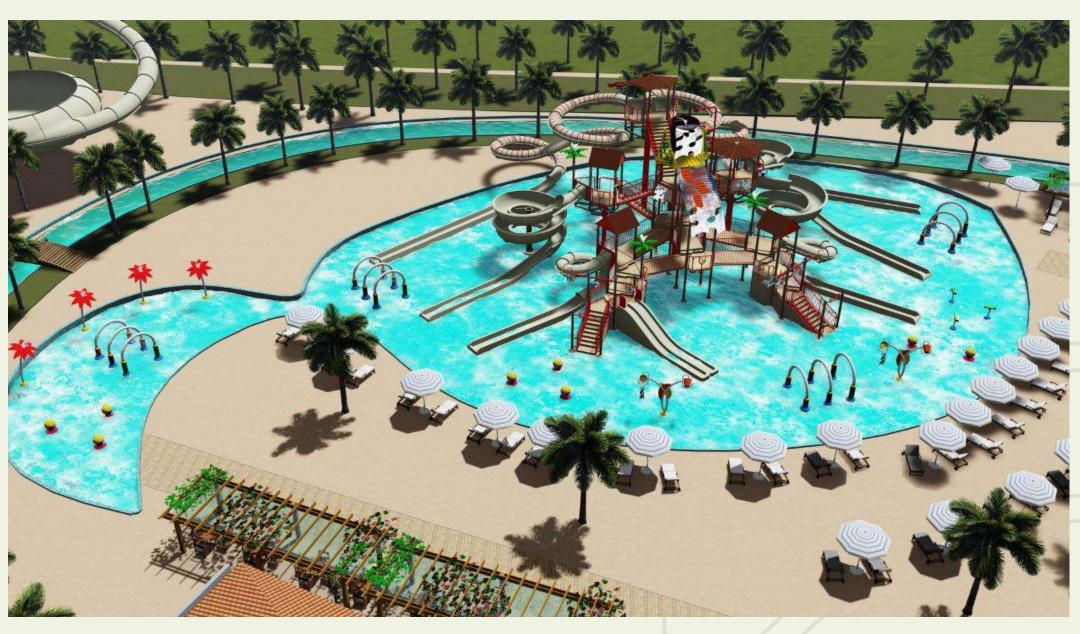

## Deserto Pitangui Water Park

In the area neighboring the Oásis Beach Resort, a Water Park is being installed, the *Pitangui Desert Water Park*, which will have several attractions such as: Land beach with wave pool, Land Kids with interactive toys and Baby pool, Land Relax with lazy river and VIP cabins, area with the radical attraction towers/water slides, as well as the entire structure of restaurants, wet bar, kiosks and other spaces for the comfort of visitors. the projet is already in the process of legal approval.

Start of works scheduled for October 2022.

# Deserto Pitangui Water Park