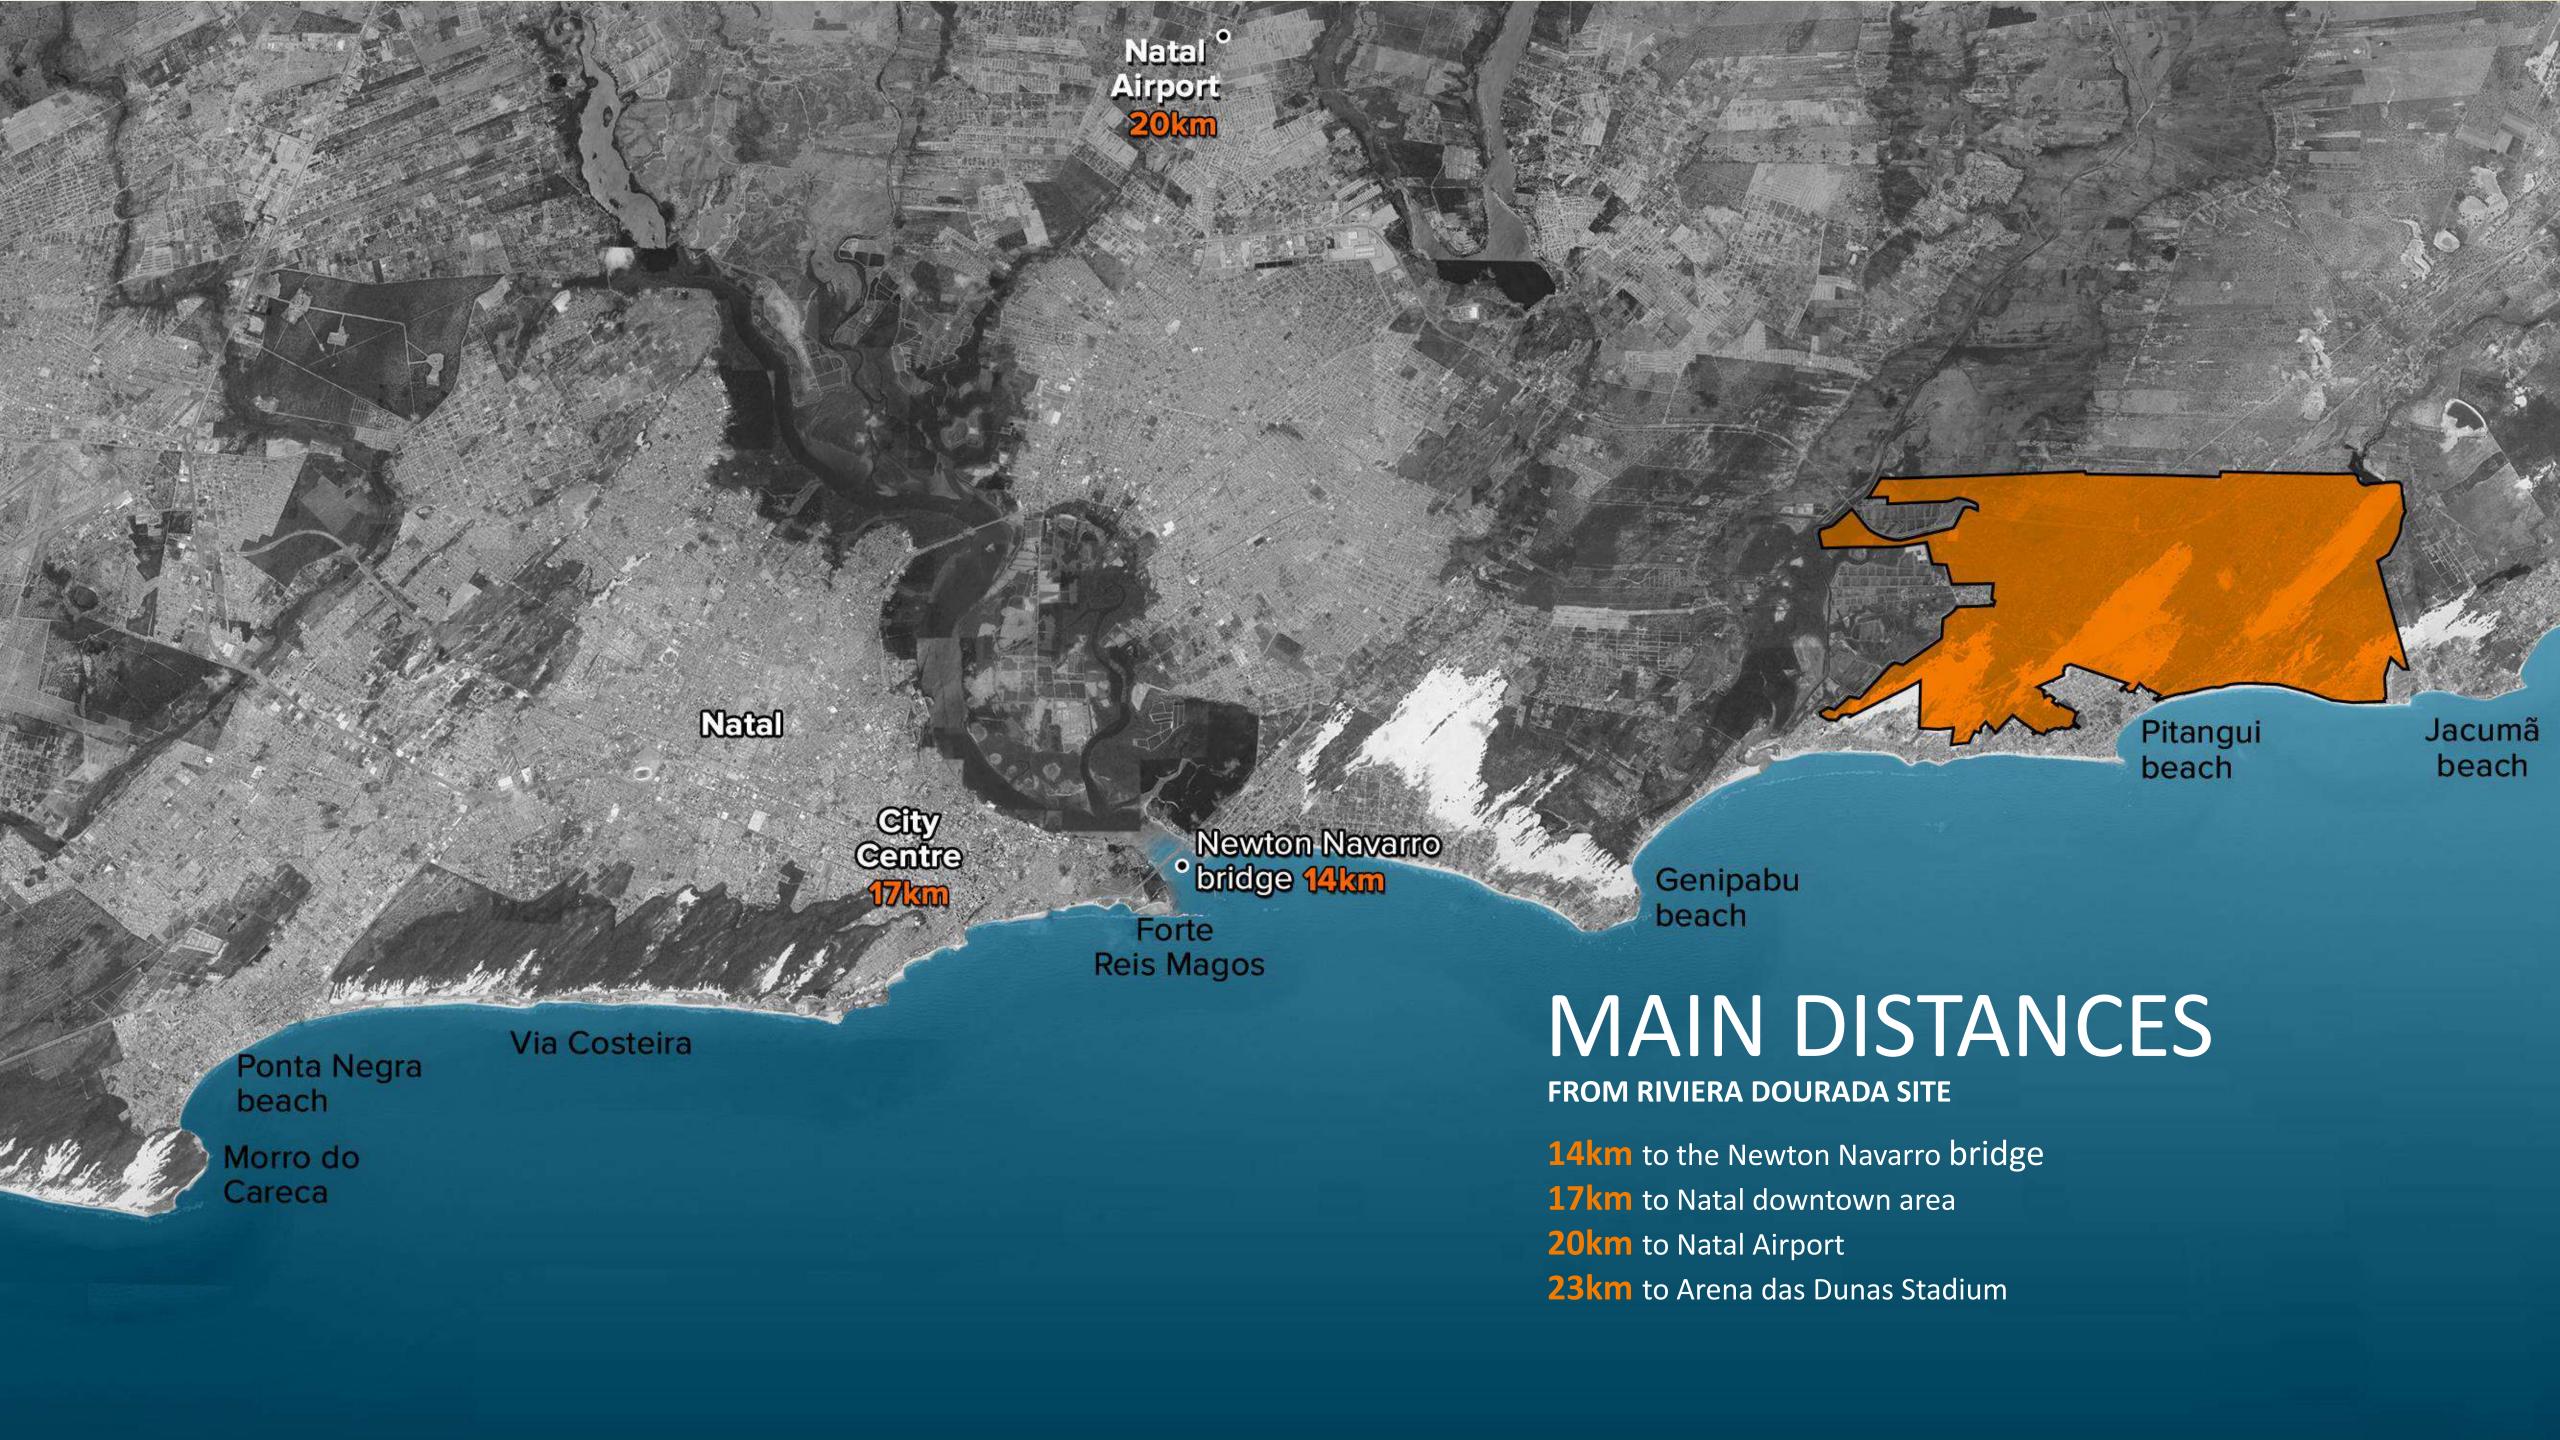

LOCATED IN THE MOST AMAZING OF **NORTHEAST BRAZIL** 



NATAL - BRASIL



THE DEVELOPER



CRIAMOS FUTUROS MELHORES.

Company Name: SPEL - Sociedade Potiguar de Empreendimentos Ltda.

**Registration Number (CNPJ):** 12.985.594/0001-16

Opening date: 29, august 1988

**SPEL** is a brazilian limited company based in the state of Rio Grande do Norte. The company is the single land owner and also the main developer of the "**Riviera Dourada**" project, located in Pitangui and Jacumã beaches, Brazil.







TO THE SOUTH OF THE RIVIERA DOURADA

**47km** Praia de Pirangi

118km Praia da Pipa

**220km** João Pessoa



#### TO THE NORTH OF THE RIVIERA DOURADA

**32km** Praia de Maracajaúi

**64km** Praia da Touros

**83km** Praia São Miguel do Gostoso





## BUILDING POTENTIAL

35,000 housing units

Complete infrastructure for services, commerce and leisure.



### LOCATION

17km from the center of Natal20km from the Natal airport



## SOCIAL IMPACT

Over 27,000 people

A new reality and many opportunities for the region





#### Some of our actions



#### School of Dunes - Formal Education

Training of more than 5,600 high school students and offering 1,500 higher education scholarships.



#### School of Dunes - Environmental Education

Training of over 80 thousand students from Brazil