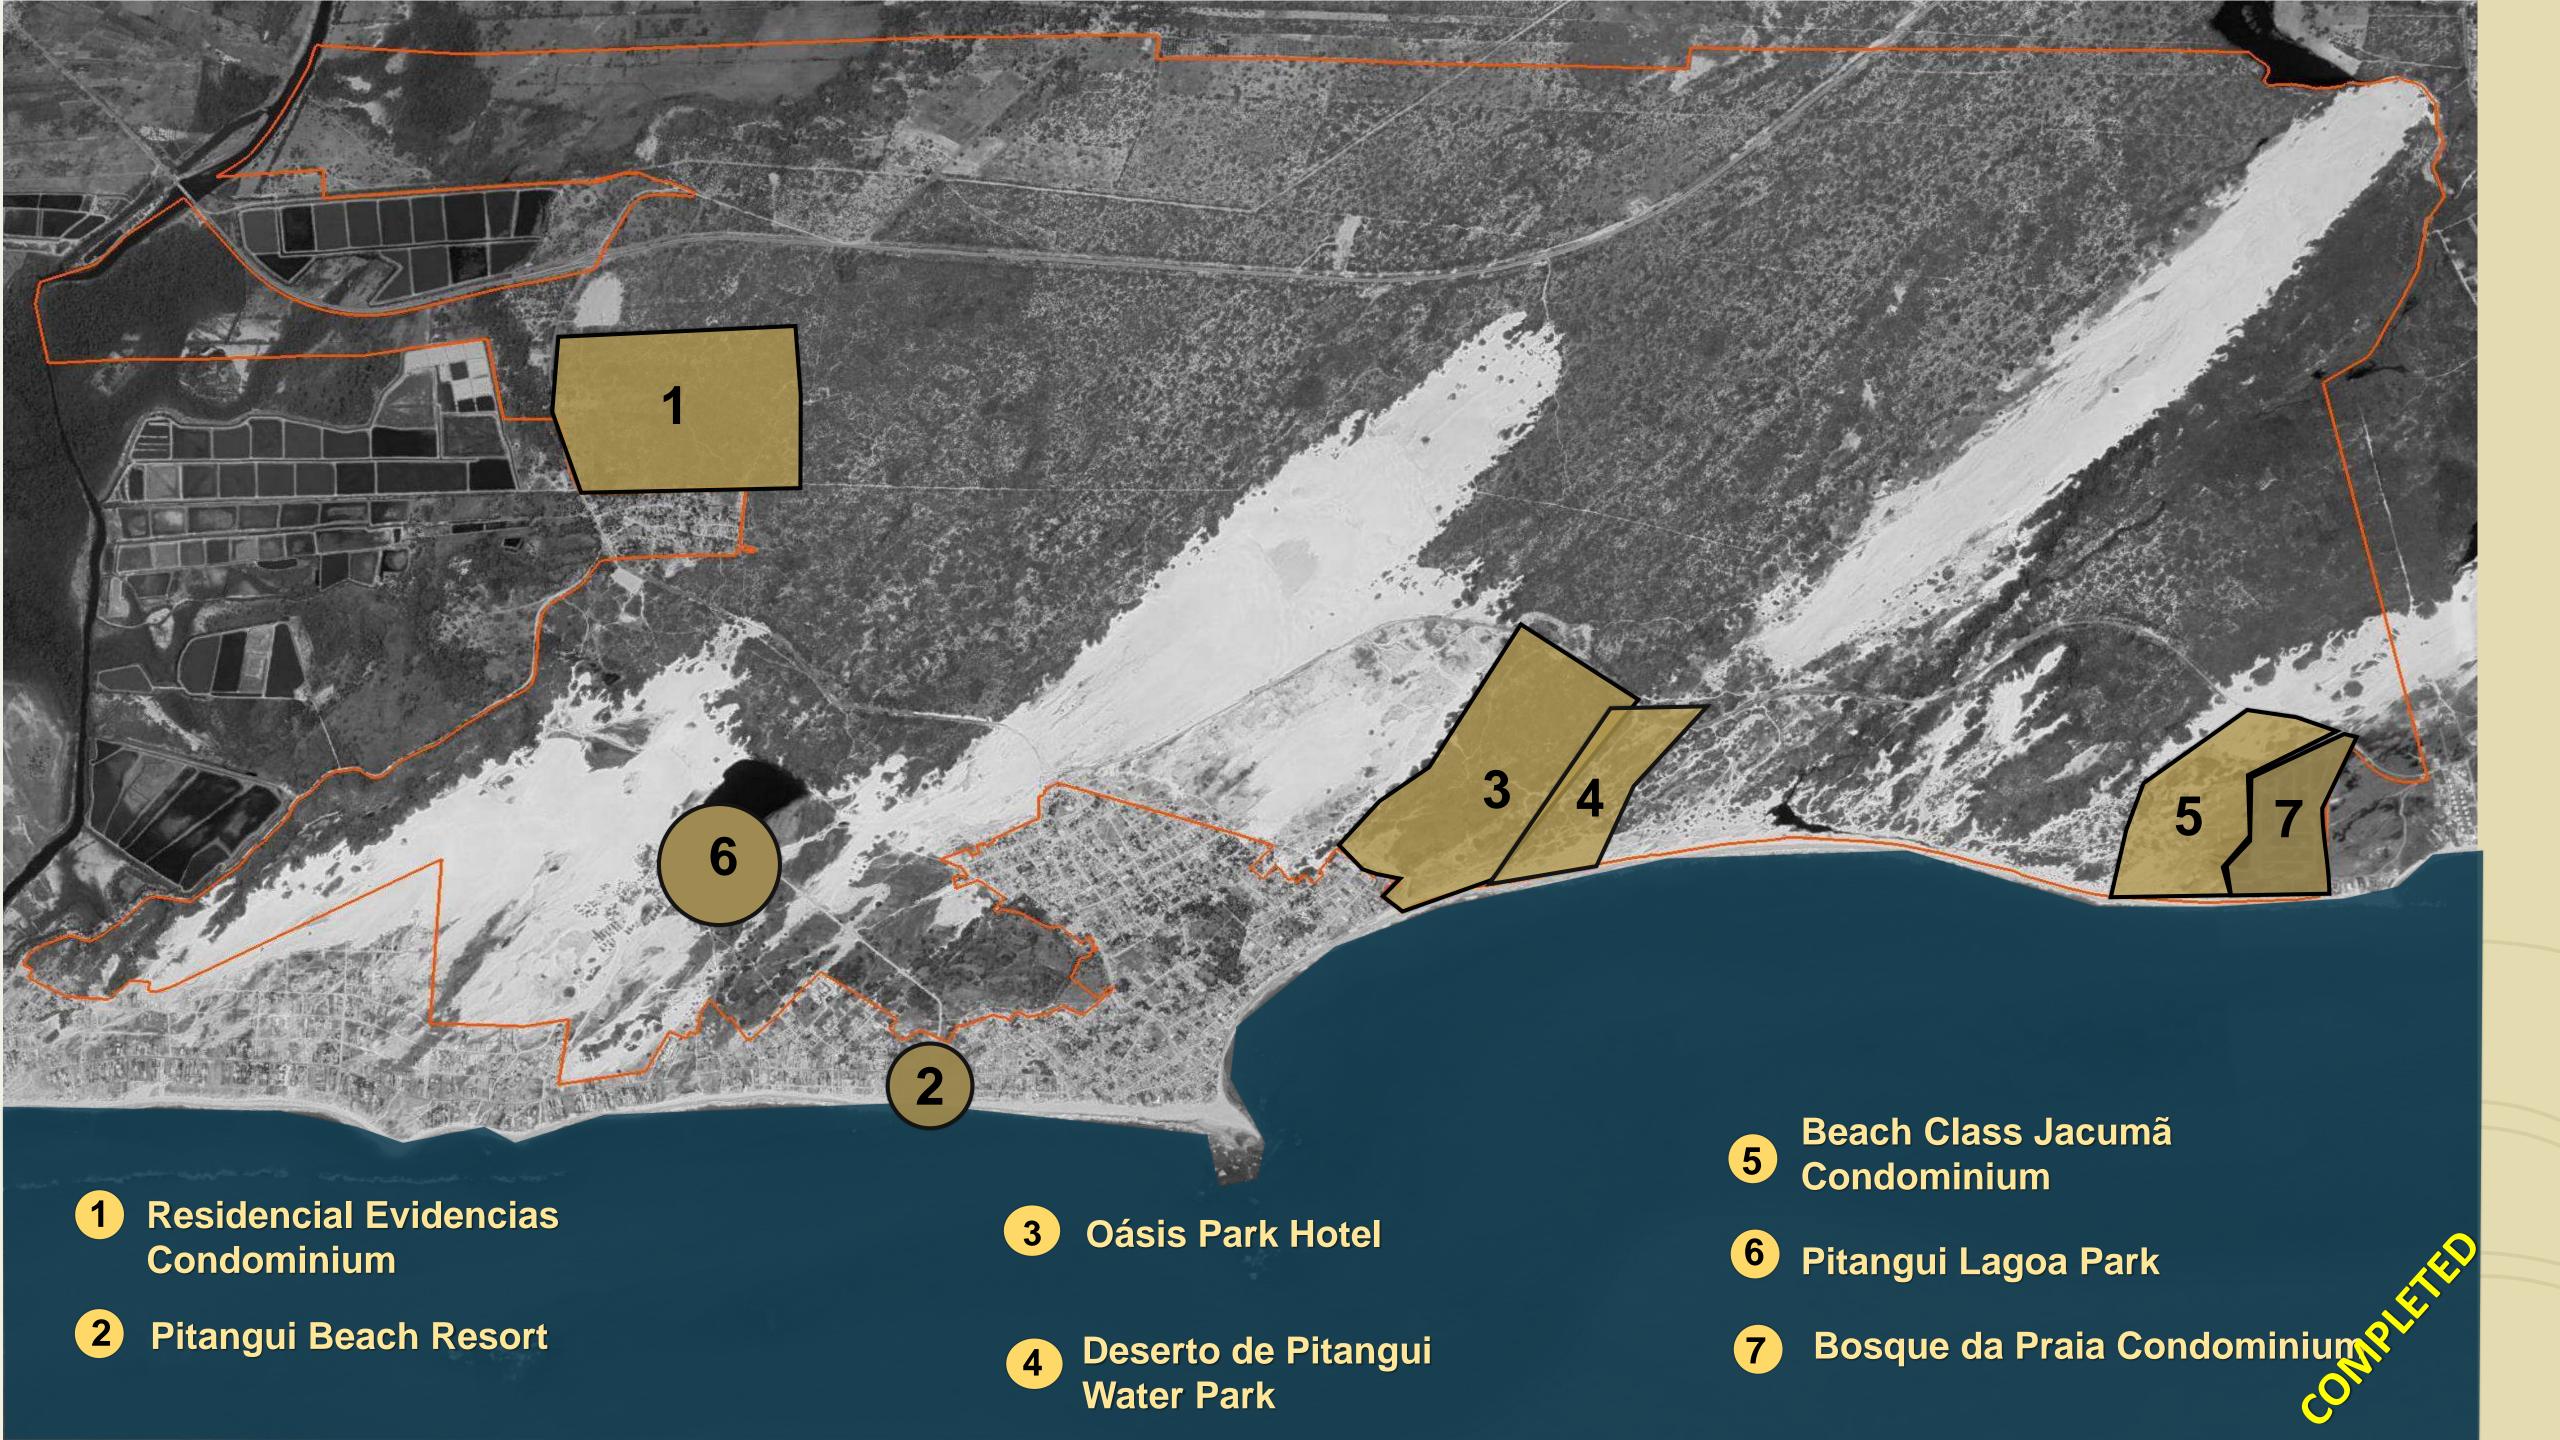

## Residencial Evidências Condominium

## Pitangui Beach Resort

PROJET 80°

The GR Group, has already started the sales of units in the multi-property system, on Graçandu beach in Pitangui, with 114 apartments in an area of 15 thousand m<sup>2</sup>, the development has all the facilities of a Resort by the sea.

#### Oásis Beach Resort

The GR Group will install a new development on Pitangui beach, in a phased manner, the Resort will be marketed in a multi-property system *and at the end it will have 2,400 units in a complex*, with all the facilities and amenities of a Resort by the sea. The Project is already in the process of legal approval of the *first phase with 540 units*.

## Deserto Pitangui Water Park

In the area neighboring the Oásis Beach Resort, a Water Park is being installed, the *Pitangui Desert Water Park*, which will have several attractions such as: Land beach with wave pool, Land Kids with interactive toys and Baby pool, Land Relax with lazy river and VIP cabins, area with the radical attraction towers/water slides, as well as the entire structure of restaurants, wet bar, kiosks and other spaces for the comfort of visitors. the projet is already in the process of legal approval.

#### Beach Class Jacumã - Condominium

A real estate project in partnership with one of the largest developers in Brazil, a high standard project on the beach. After its total implementation in eight phases, it will have 2,345 residential units in different typologies and with all the infrastructure of a Beach Club Condominium

# Pitangui Lagoa Park

The SPEL Group, has the *Pitangui Lagoa Park* in the Pitangui Lagoon area, a modern and cozy restaurant that serves tourists and local visitors, *Pitangui Lagoa Park* is a tourist point and a must-see for all tours to the north coast of Natal.

#### PROJECT COMPLETED AND DELIVERED

High Standard Residential Condominium, on the seaside with 197 lots 100% finished and delivered, located next to the future Condominium Beach Class - Jacumã.

www.ecomax.eco.br