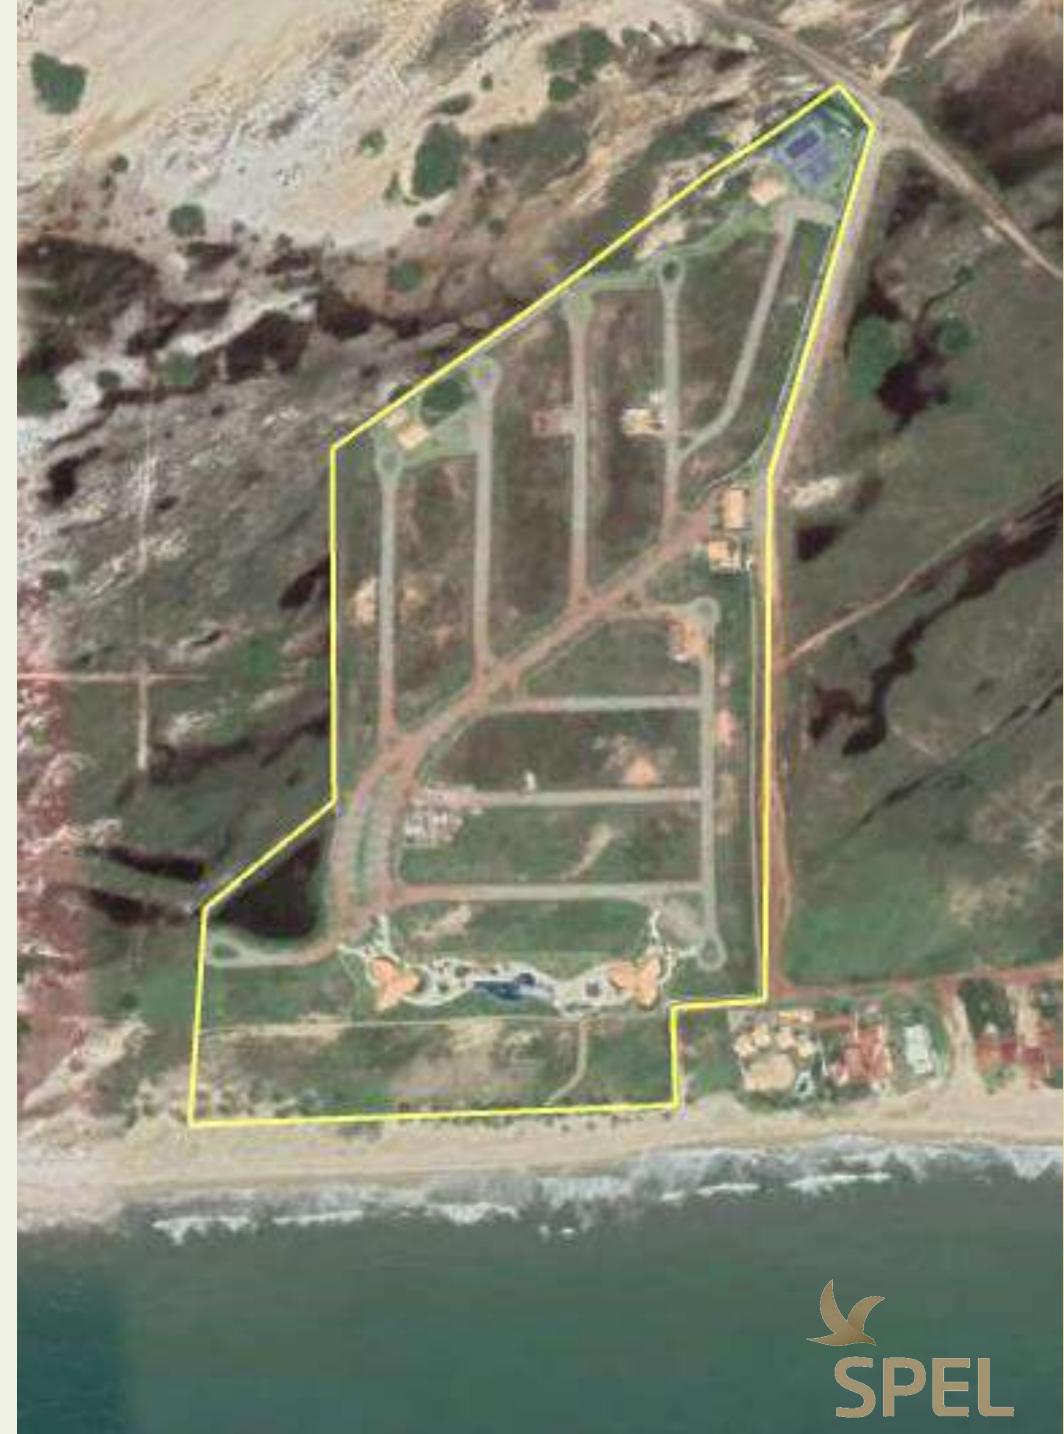

#### Social and Environmental Actions

Churches, Boy Scouts, AA, EADJA, Creation of Fishermen's Colony, Mother's Association, Algae and Fish Association, among others.

Preliminary Environmental Licenses Approved. It means that the Masterplan is approved from an environmental legislation perspective.

All environmental guidelines mapped and defined.

Great agility on the project approvals due to environmental approvals already granted to it.

Fully georeferenced and registered site by the public notary office.

Conceptual masterplan of the site contemplating its various uses according to the approved prescriptions.

Government support.

**RIVIERA DOURADA** 