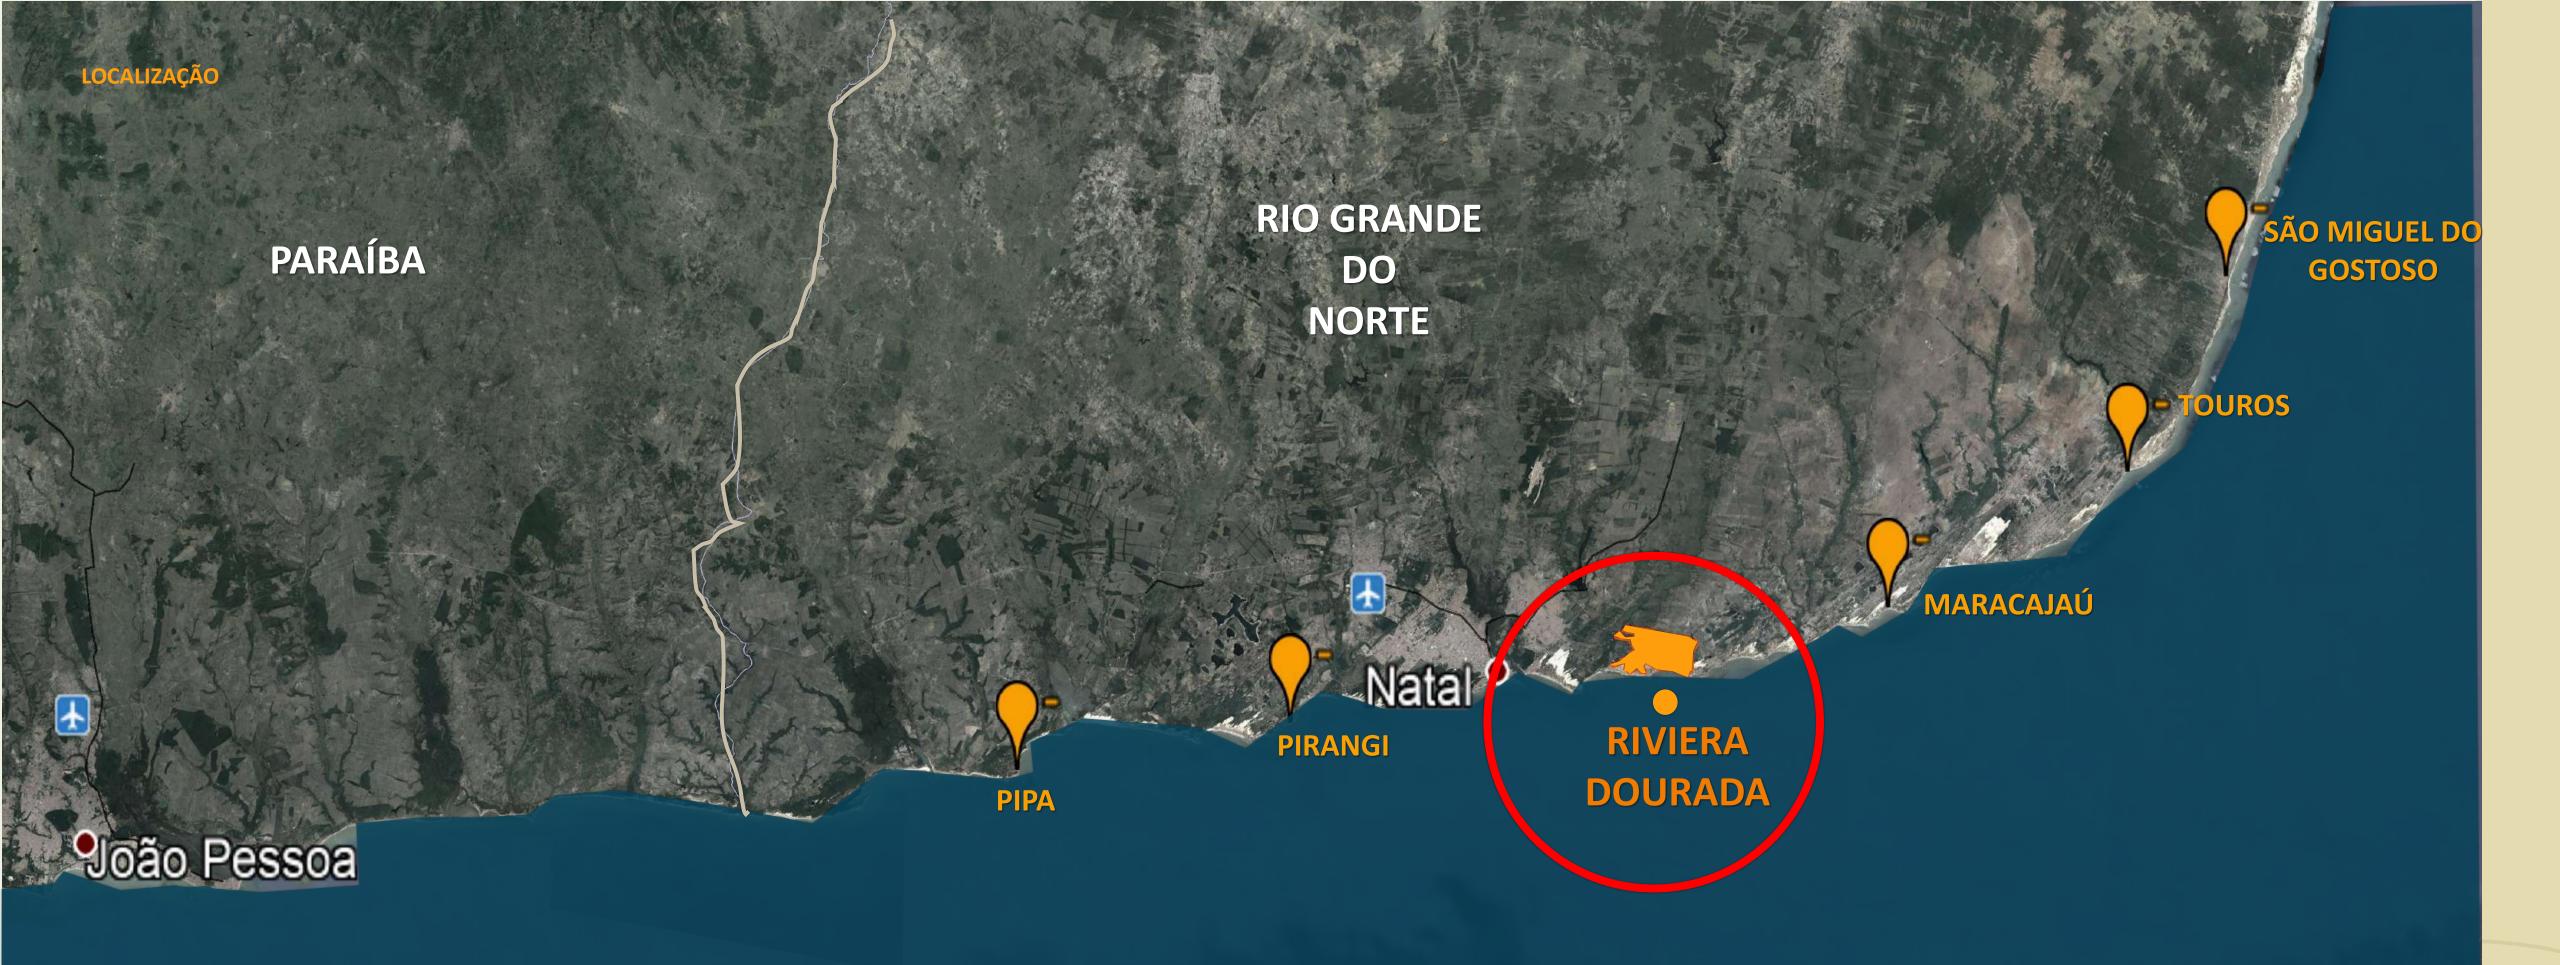

TO THE SOUTH OF THE RIVIERA DOURADA

**47km** Praia de Pirangi

118km Praia da Pipa

**220km** João Pessoa

#### TO THE NORTH OF THE RIVIERA DOURADA

**32km** Praia de Maracajaúi

**64km** Praia da Touros

**83km** Praia São Miguel do Gostoso