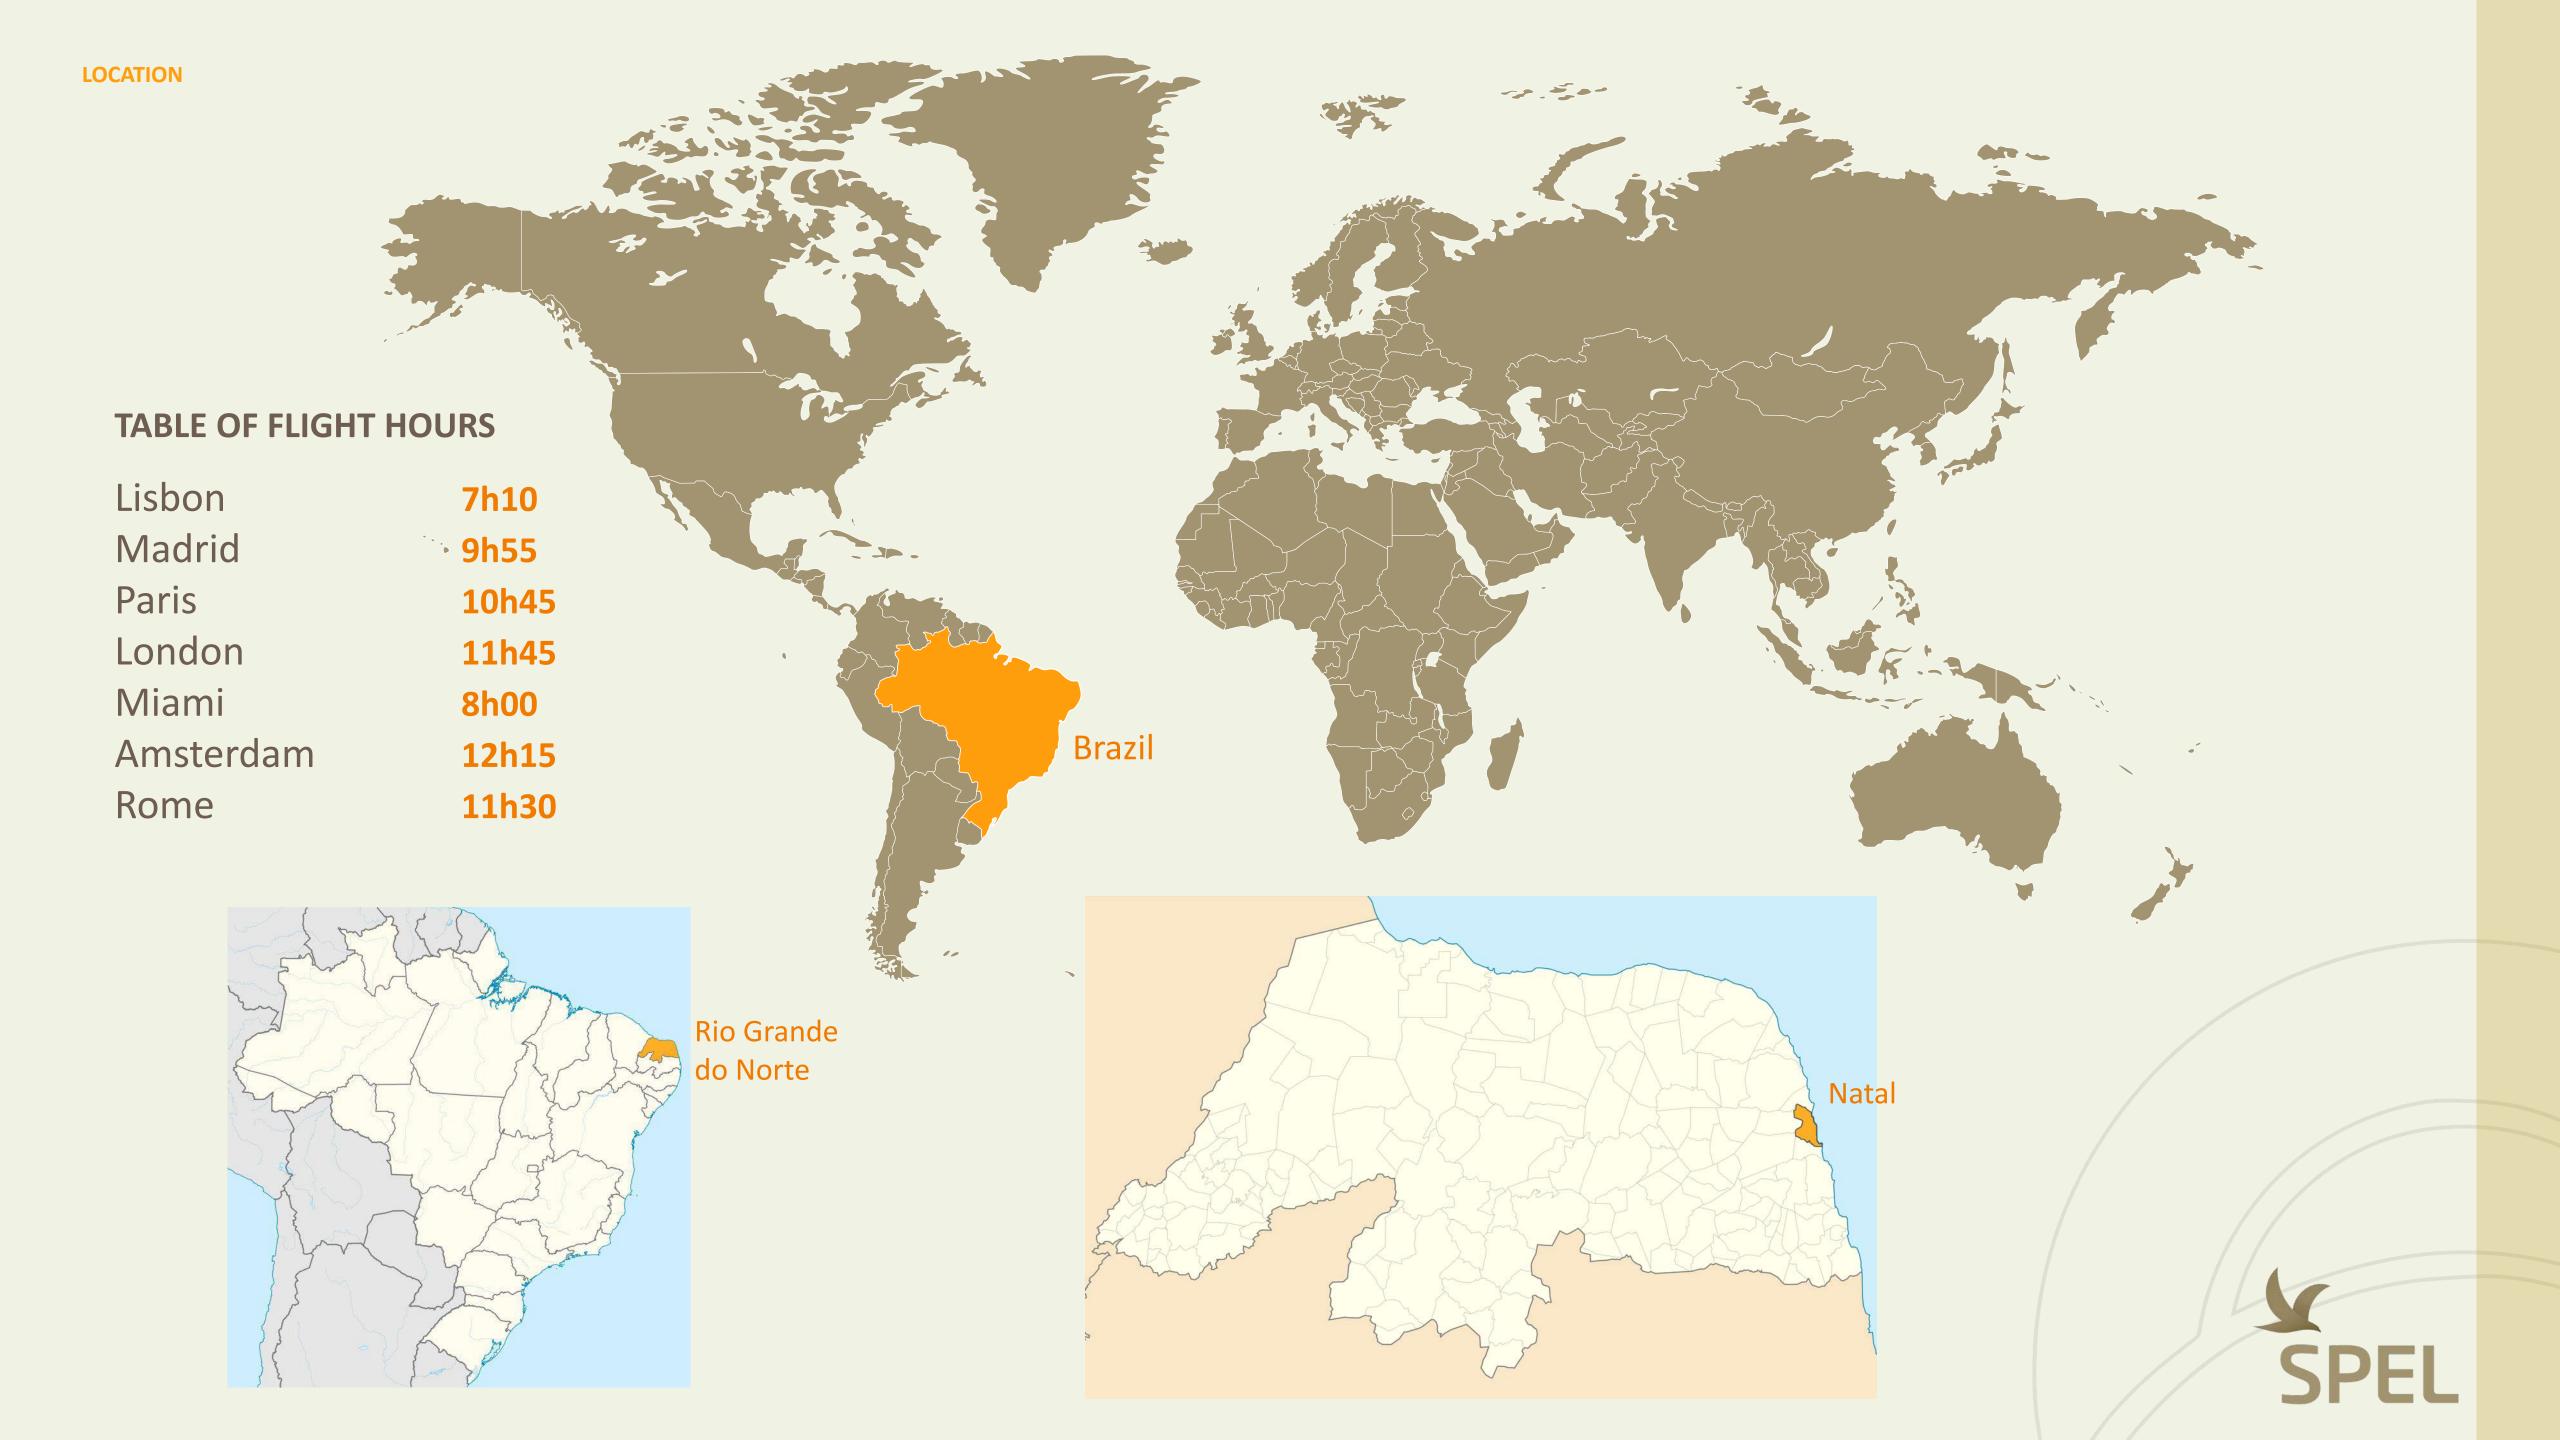

### LOCATION

17km from the center of Natal20km from the Natal airport

TO THE SOUTH OF THE RIVIERA DOURADA

**47km** Praia de Pirangi

118km Praia da Pipa

**220km** João Pessoa

#### TO THE NORTH OF THE RIVIERA DOURADA

**32km** Praia de Maracajaúi

**64km** Praia da Touros

**83km** Praia São Miguel do Gostoso