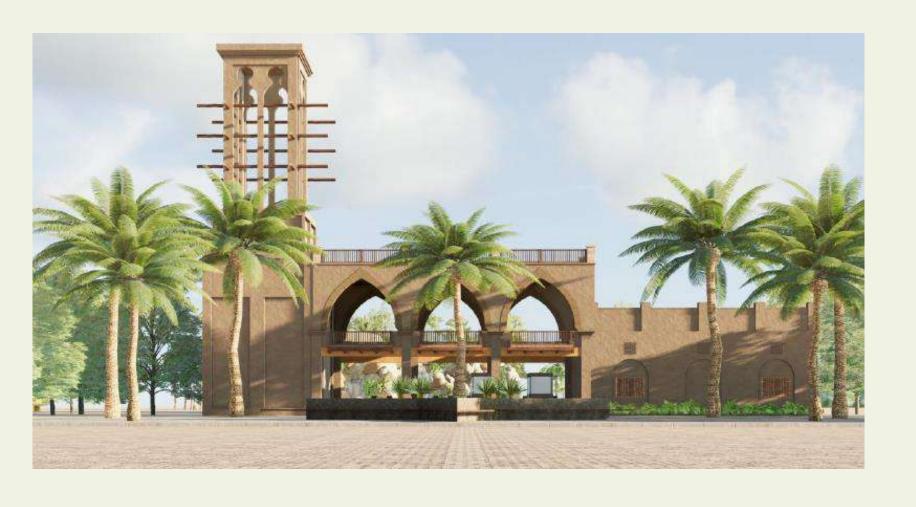

## Deserto Pitangui Water Park

In the area neighboring the Oásis Beach Resort, a Water Park is being installed, the *Pitangui Desert Water Park*, which will have several attractions such as: Land beach with wave pool, Land Kids with interactive toys and Baby pool, Land Relax with lazy river and VIP cabins, area with the radical attraction towers/water slides, as well as the entire structure of restaurants, wet bar, kiosks and other spaces for the comfort of visitors. the projet is already in the process of legal approval.

Start of works scheduled for October 2022.

# Deserto Pitangui Water Park