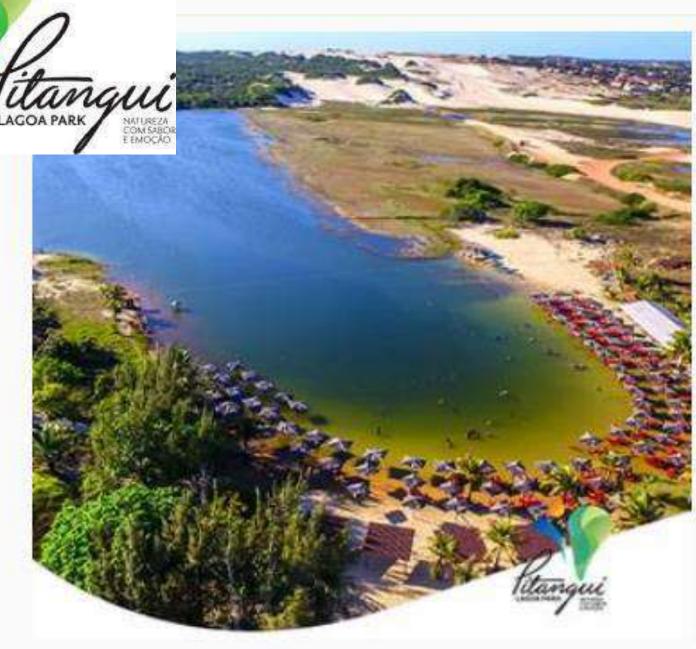

# Pitangui Lagoa Park

The SPEL Group, has the *Pitangui Lagoa Park* in the Pitangui Lagoon area, a modern and cozy restaurant that serves tourists and local visitors, *Pitangui Lagoa Park* is a tourist point and a must-see for all tours to the north coast of Natal.

The renovation carried out included the Expansion of the Gastronomy and Leisure Structure with the implementation of a Water Park, Dry Park, Inflatable Toys, Arab tent, Beach Tennis courts, among many other amenities, and had an investment of US\$ 1 million.

After the renovation, the Enterprise was leased to the GR Group.