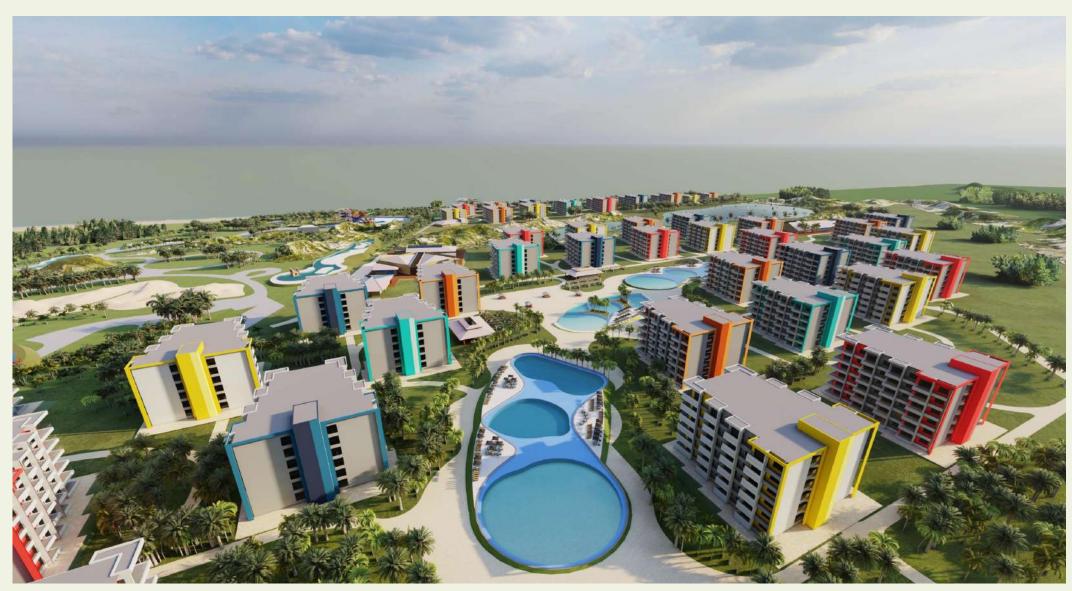

#### Oásis Beach Resort

The GR Group will install a new development on Pitangui beach, in a phased manner, the Resort will be marketed in a multi-property system *and at the end it will have 2,400 units in a complex*, with all the facilities and amenities of a Resort by the sea. The Project is already in the process of legal approval of the *first phase with 540 units*.

#### **Start of sales September 2022.**

## Oásis Beach Resort