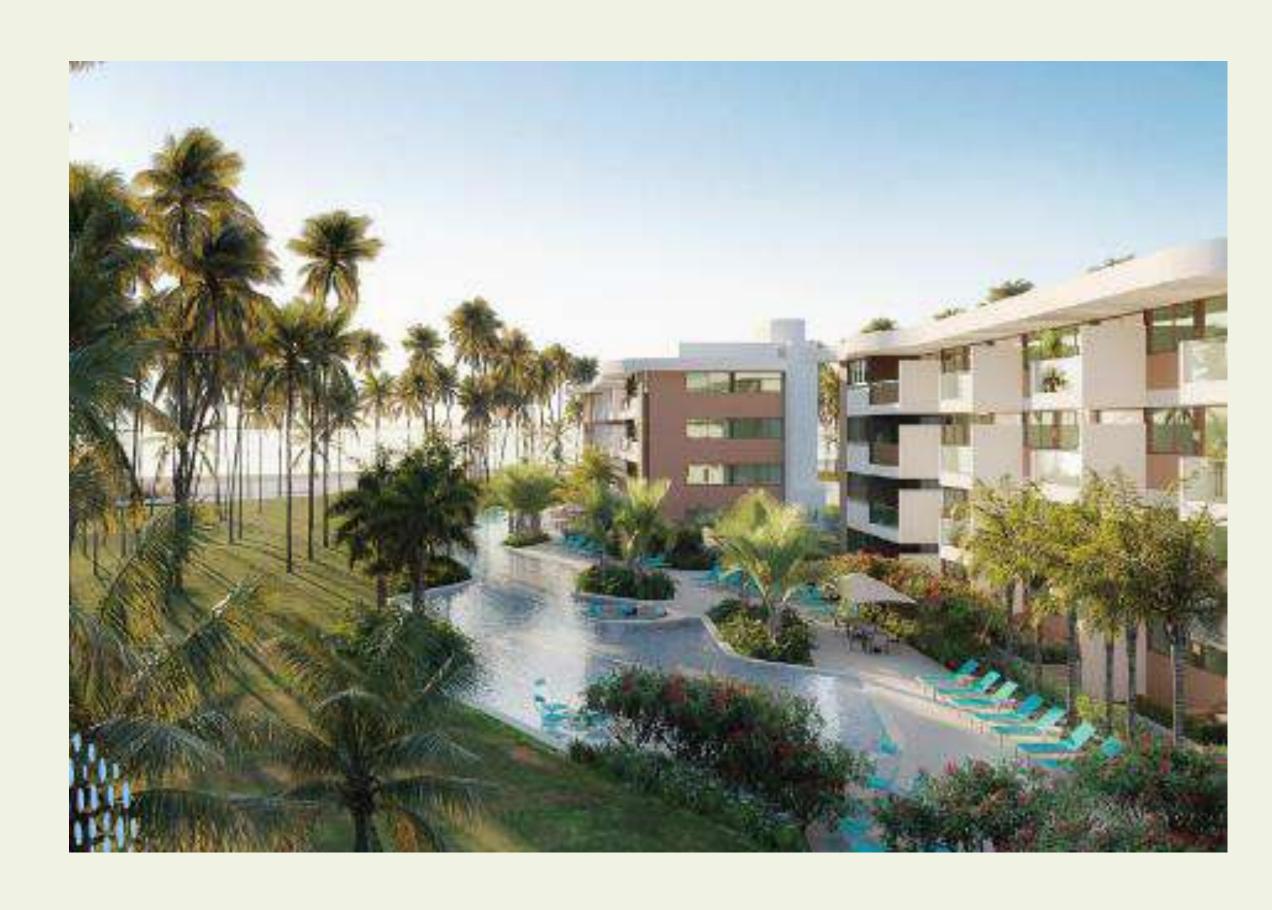

which will have several attractions such as: Land beach with wave pool, Land Kids with interactive toys and Baby pool, Land Relax with lazy river and VIP cabins, area with the radical attraction towers/water slides, as well as the entire structure of restaurants, wet bar, kiosks and other spaces for the comfort of visitors. the projet is already in the process of legal approval.

Start of works scheduled for October 2022.





# Deserto Pitangui Water Park









#### Beach Class Jacumã - Condominium

A real estate project in partnership with one of the largest developers in Brazil, a high standard project on the beach. After its total implementation in eight phases, it will have 2,345 residential units in different typologies and with all the infrastructure of a Beach Club Condominium







## Beach Class Jacumã - Condominium









# Pitangui Lagoa Park



The SPEL Group, has the *Pitangui Lagoa Park* in the Pitangui Lagoon area, a modern and cozy restaurant that serves tourists and local visitors, *Pitangui Lagoa Park* is a tourist point and a must-see for all tours to the north coast of Natal.

The renovation carried out included the Expansion of the Gastronomy and Leisure Structure with the implementation of a Water Park, Dry Park, Inflatable Toys, Arab tent, Beach Tennis courts, among many other amenities, and had an investment of US\$ 1 million.

After the renovation, the Enterprise was leased to the GR Group.



# Pitangui Lagoa Park













## Pitangui Lagoa Park

#### PROJECT COMPLETED AND DELIVERED

High Standard Residential Condominium, on the seaside