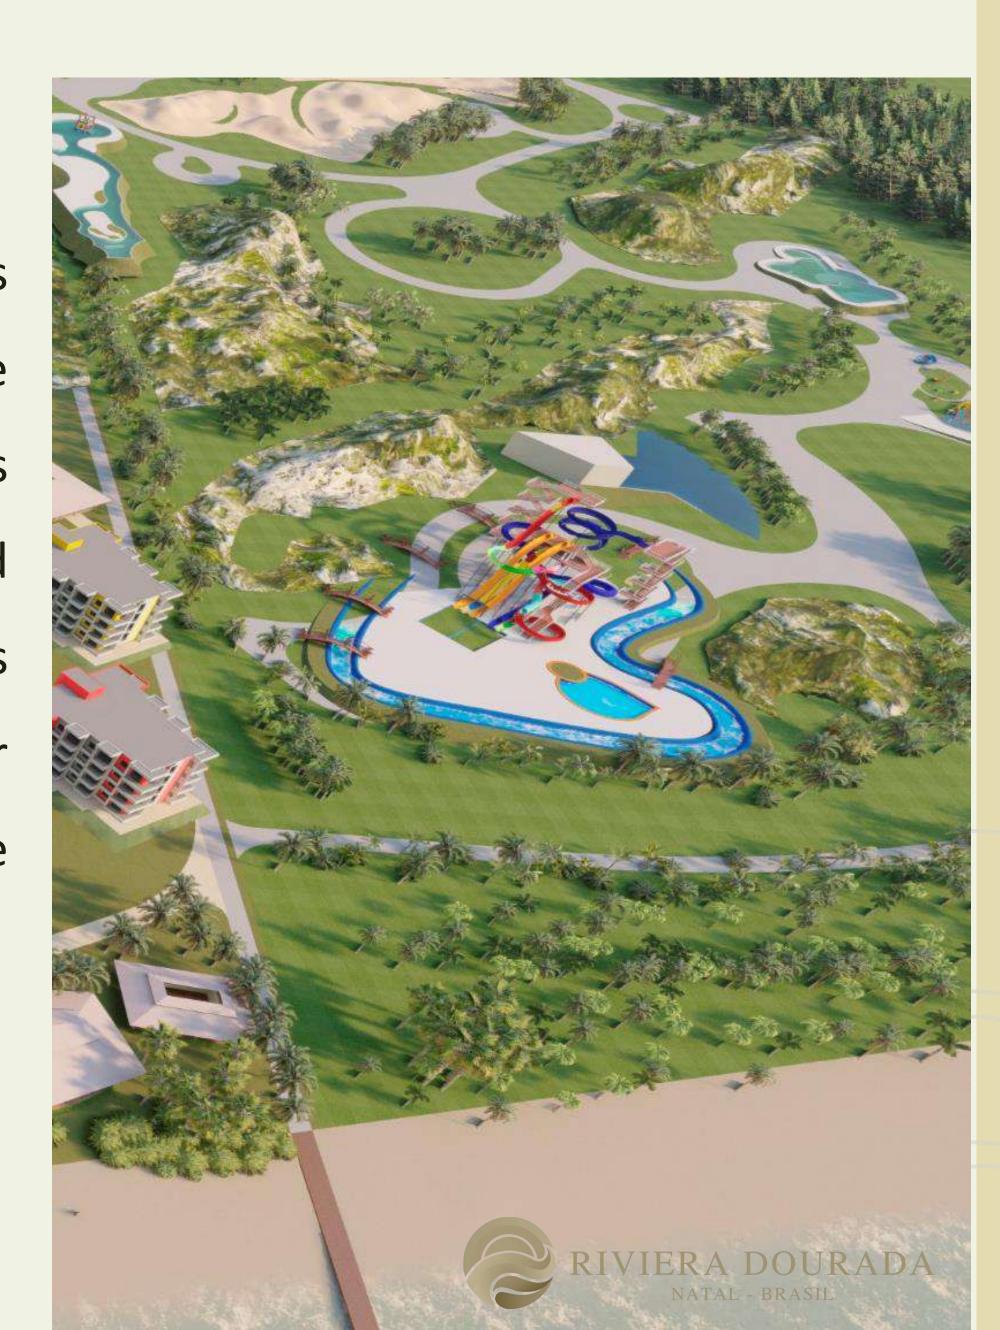

## Deserto Pitangui Water Park

In the area neighboring the Oásis Beach Resort, a Water Park is being installed, the *Pitangui Desert Water Park*, which will have several attractions such as: Land beach with wave pool, Land Kids with interactive toys and Baby pool, Land Relax with lazy river and VIP cabins, area with the radical attraction towers/water slides, as well as the entire structure of restaurants, wet bar, kiosks and other spaces for the comfort of visitors. the projet is already in the process of legal approval.

Start of works scheduled for October 2022.

# Deserto Pitangui Water Park