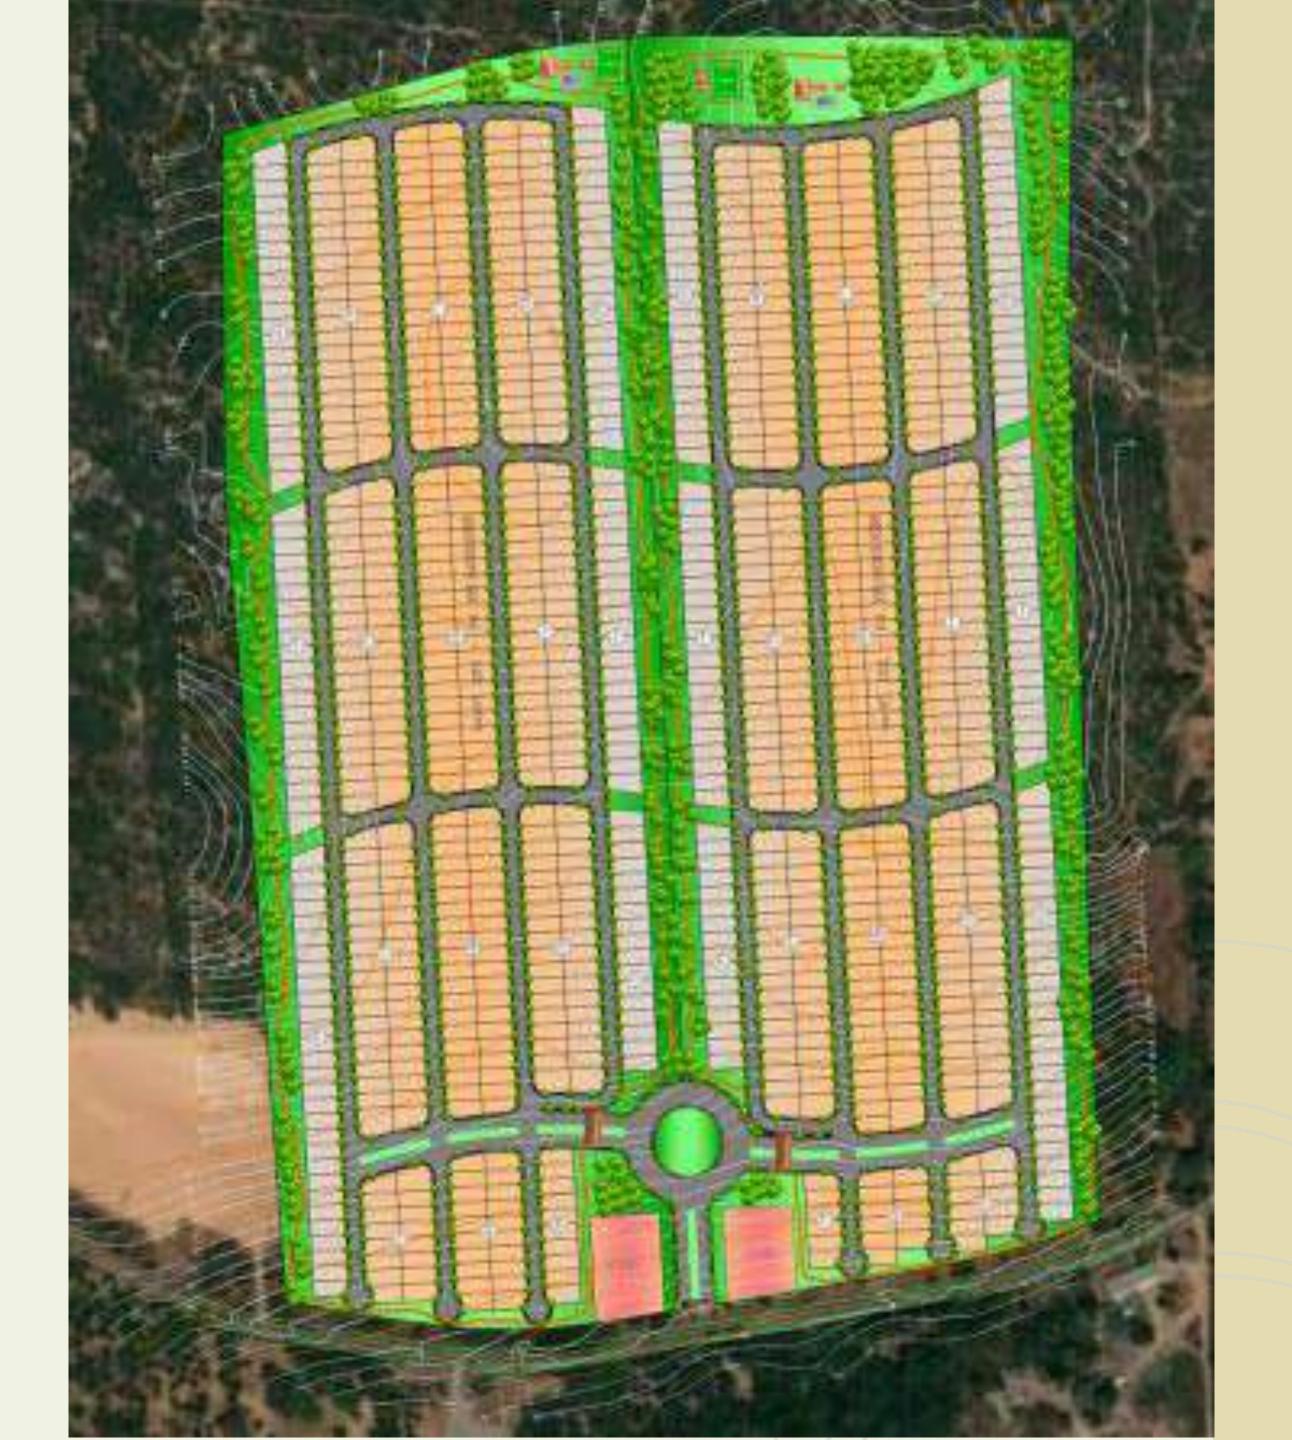

## Residencial Evidências Condominium

#### **EXSA URBANISMO**

Brazilian company from Sao Paulo with expertise in urban planning. With nearly 20 years of experience and over 70 projects developed, including high standard residential and commercial developments. EXSA has entered into a partnership agreement with SPEL to develop 02 residential products with about 600 plots each.

The standard plot hat 336 m<sup>2</sup>.