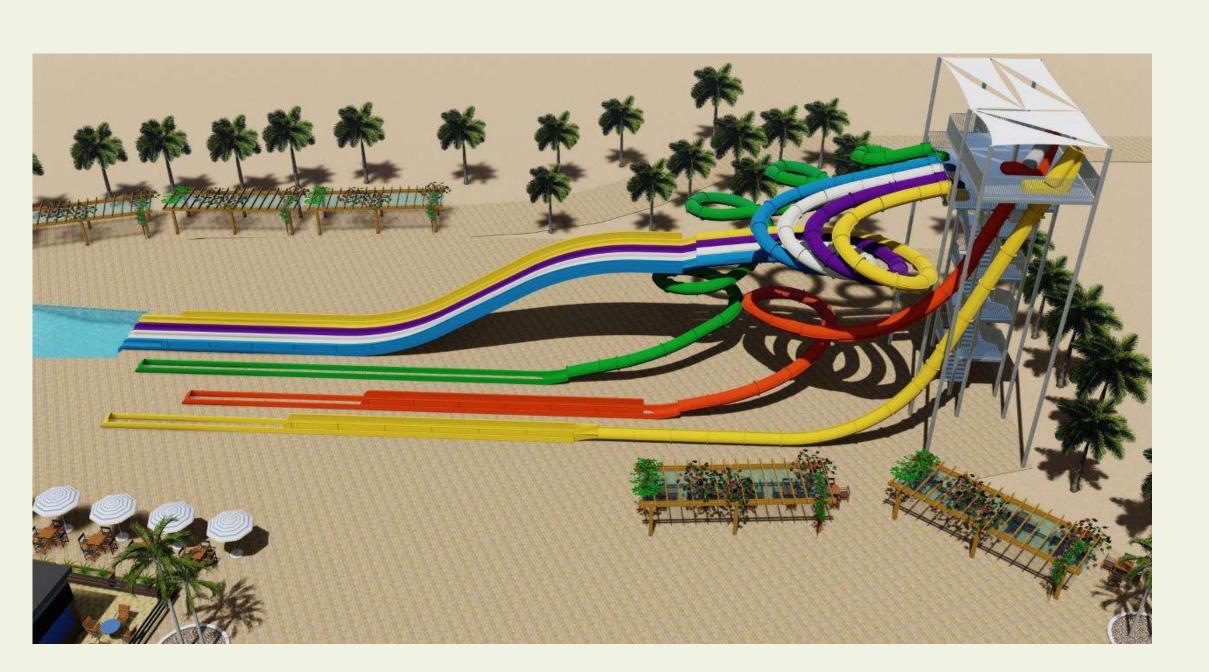

## Deserto Pitangui Water Park

In the area neighboring the Oásis Beach Resort, a Water Park is being installed, the *Pitangui Desert Water Park*, which will have several attractions such as: Land beach with wave pool, Land Kids with interactive toys and Baby pool, Land Relax with lazy river and VIP cabins, area with the radical attraction towers/water slides, as well as the entire structure of restaurants, wet bar, kiosks and other spaces for the comfort of visitors. the projet is already in the process of legal approval.

Start of works scheduled for October 2022.

# Deserto Pitangui Water Park